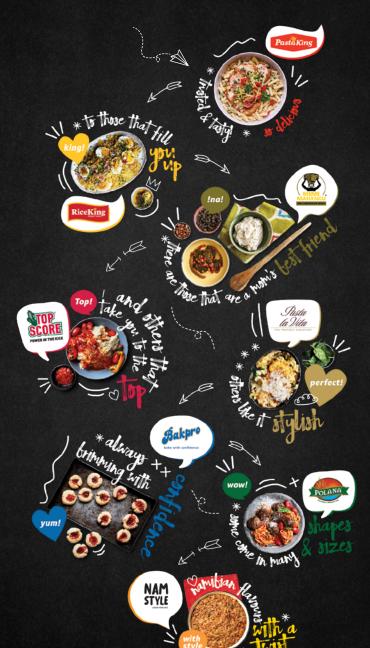

#### **OUR BRANDS**

We believe in giving you, our valued customers more choices to choose from. The wide range of brand portfolios are produced to suit different market segments, taking price into consideration, but not compromising the quality of our brands. With well-known household brands such as Top Score, Bakpro, Pasta Polana, Sugar King, Rice King, Meme Mahangu and Pasta La Vita, you can be assured that you are getting absolute value for your money.

#### **PASTA KING**

To the household decision makers Pasta King is an alternative, cheaper pasta that is value for your money, easily available and one which the family will still love to eat.